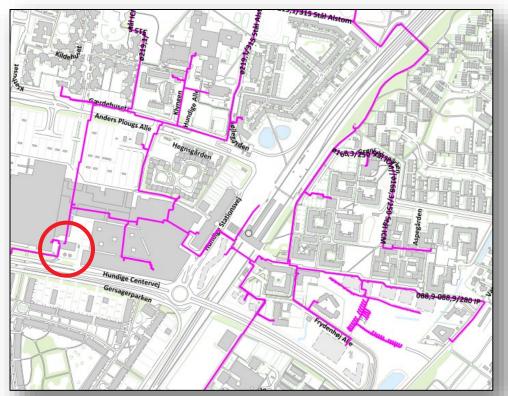

## You are in a heat exchanger station with peak/reserve load

Part of the distribution network in Hundige