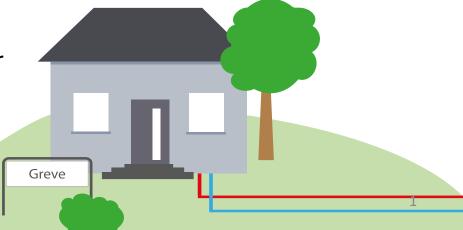

## You are in a heat exchanger station with peak/reserve load

Part of the distribution network in Hundige