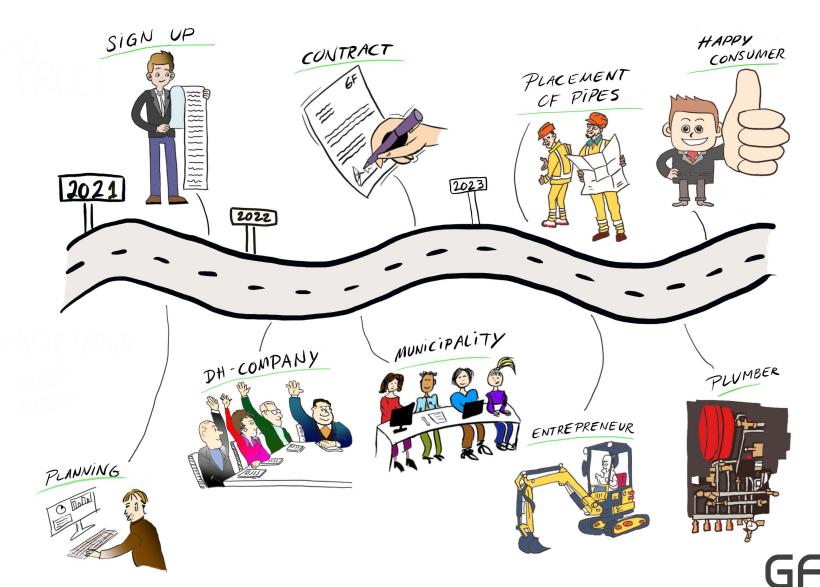

# Converting natural gas areas to district heating

May 24, 2023



**Line Carlsen**Managing director
Greve Fjernvarme





## You are in a heat exchanger station with peak/reserve load





Part of the distribution network in Hundige



### Greve Fjernvarme is a local consumer-owned utility company







### Our process for a district heating project



Greve Fjernvarme



## Political agreement about heat planning in June 2022

### Political agreement between the government and the municipalities in Denmark

- All municipalities carry out heating planning for the roll-out of more district heating in 2022 in gas-supplied areas.
- Municipalities shall send letters to everyone with gas and oil boilers in these areas with a clear message.
- District heating companies make project proposals based on the municipalities' heating planning, which the municipalities must approve in 2023.

### Aftale om fremskyndet planlægning for udfasning af gas til opvarmning og 29. juni 2022

Regeringen og KL er enige om, at kommunerne spiller en vigtig rolle i bestræbelserne på at mindske afhængigheden af russisk gas gennem udfasning af fossile brændsler til