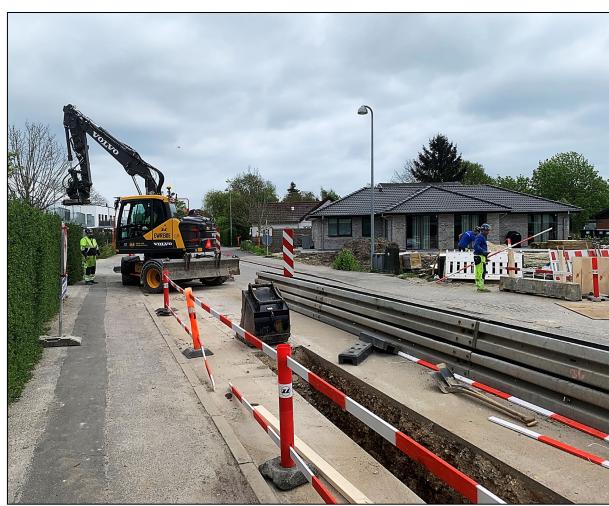

# How to get consumers to connect? Ongoing construction work at Hundige Bygade (May 2023)