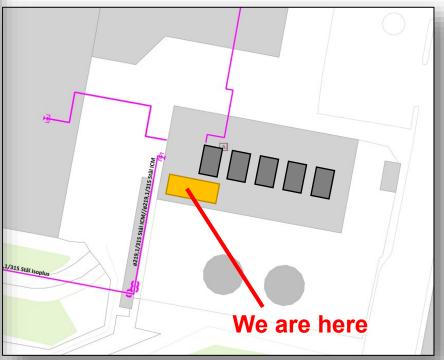

## You are in a heat exchanger station with peak/reserve load

Part of the distribution network in Hundige