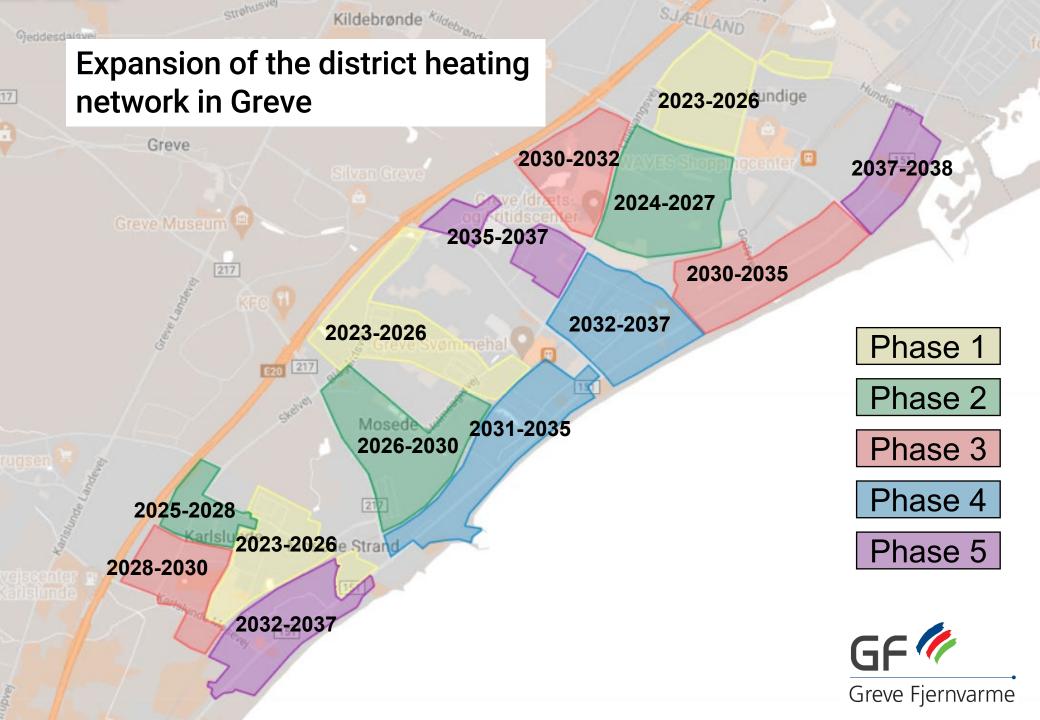

## Political agreement about heat planning in June 2022

### Political agreement between the government and the municipalities in Denmark

- All municipalities carry out heating planning for the roll-out of more district heating in 2022 in gas-supplied areas.
- Municipalities shall send letters to everyone with gas and oil boilers in these areas with a clear message.
- District heating companies make project proposals based on the municipalities' heating planning, which the municipalities must approve in 2023.